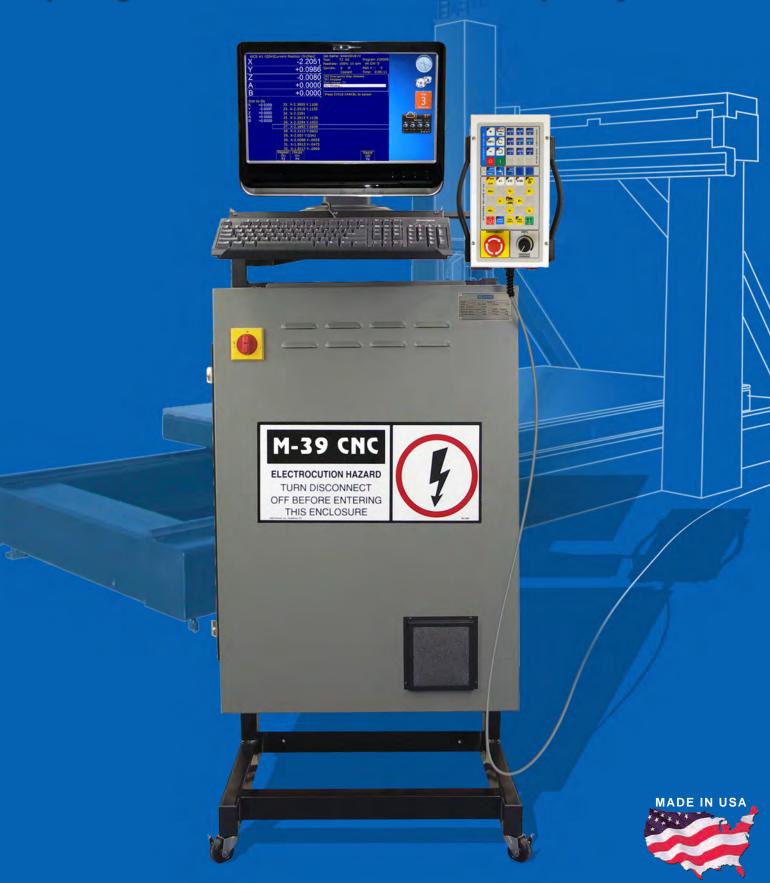

#### Ready to run CNC control systems

- Not just a box of parts, M39 CNC systems are built specifically for your application and are factory assembled and tested
- Servo drives, motors & cables, pre-programmed PLC's, accessory cables, power supplies, contactors are all prewired ready to run

**Pre-packaged CNC controls for Retrofits and Specialty Machines** 

- Win 7 or 8 OS,
- Updatable CNC software
- Remote access, Internet ready
- Industry standard G&M codes
- CAD/CAM compatible
- Conversational programming
- Operator control pendant\* w/ customizable function keys
- Dedicated buttons for easy operation
- Magnetic base pendant or flush mount
- CNC PC "in-cabinet" or external All-in-one PC, or your PC
- PC to CNC Ethernet communication
- Installer friendly, Installation ready.
- Pre-wired CNC electrical cabinet
- Tested and ready to run
- Single or three phase operation
- Built for your specific machine
- Accessories and I/O cables installed
- All contactors, relays, fuses installed
- PLC program, spindle control installed.
- AC or DC servo motors, up to 8 axes\* w/ pre-wired motor cables
- Servo motors available from .27hp to 20hp (.1875 kw to 15kw) for machine tools large and small.