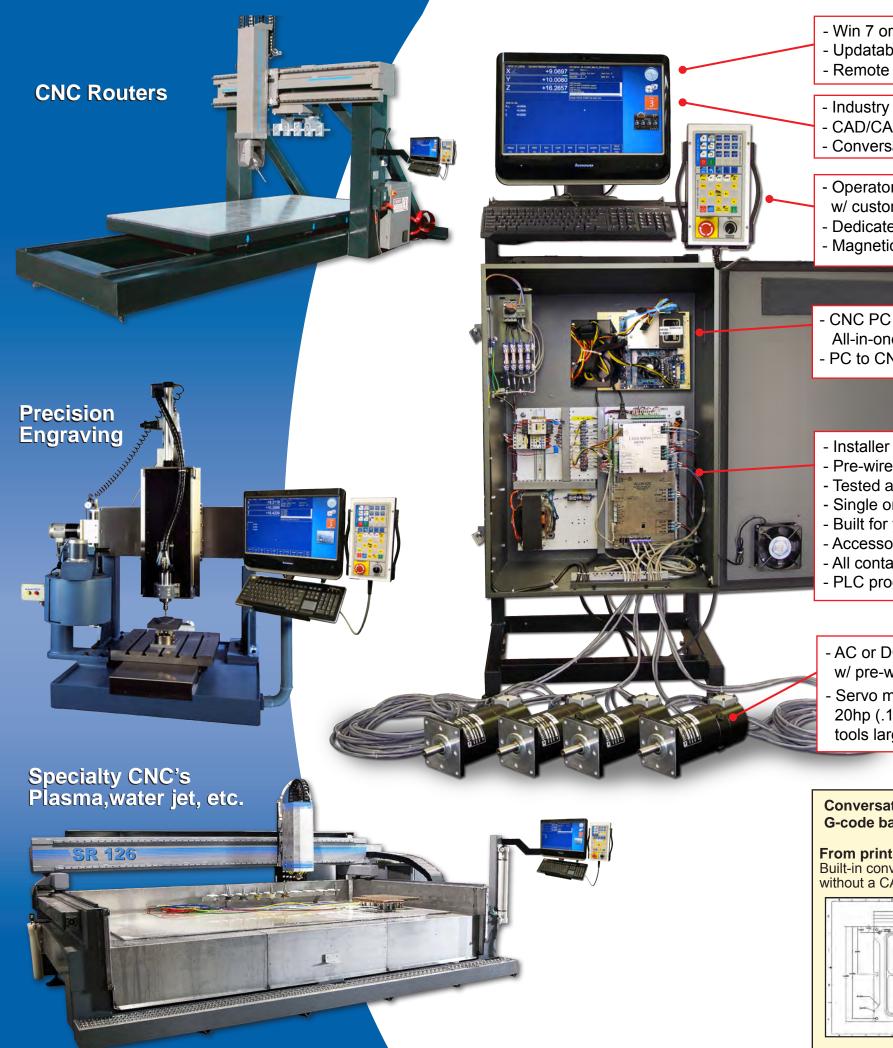

**Probing & 3D Digitizing\*** 

High speed machining

Easy file transfer with

Automatic tool setter\*

**USB & LAN** 

Conversational Programming, G&M Codes standard & CAD/CAM ready G-code backplot, Graphical part and tool setup.