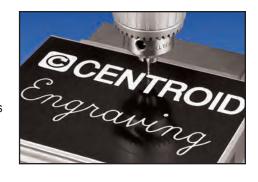

#### Engraving\*

- Engrave letters, numbers, symbols & logos
- Import DXF CAD drawings
- · Create programs on a Windows PC
- Engrave on arcs, spheres, slopes and more
- Create your own logos and characters from imported files
- Transfer designs using USB or LAN