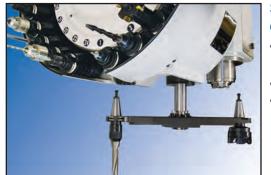

# **Smart automatic tool changer**

- Controls carousel, swing-arm or rack mount tool changers
- Control up to 200 tools
- Menu-driven tool changing w/o using G-code