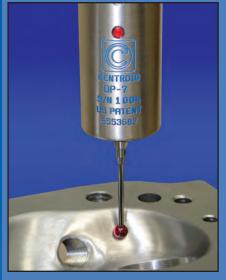

#### Engraving\*

- Engrave letters, numbers, symbols & logos
- Import DXF CAD drawings
- · Create programs on a Windows PC
- Engrave on arcs, spheres, slopes and more
- Create your own logos and characters from imported files
- Transfer designs using USB or LAN